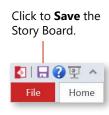

#### Save

| Determine<br>Dashboard Security | Z Read | ✓ Write | Roles       | • | Profile                   |   |
|---------------------------------|--------|---------|-------------|---|---------------------------|---|
| for group or public —           | ~      | ~       | Full Admins |   | Default (Default Profile) | , |
|                                 | 1      | 1       | analysts    |   | Default (Default Profile) |   |
| content.                        |        |         |             |   |                           | - |