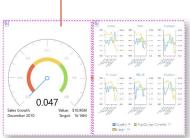

# BI Office Story Board

BI Office **Story Board** empowers every user to build straightforward and appealing dashboards. They are easy to create using drag and drop functionality. Engage audiences with fully interactive dashboards on the web, on mobile devices, or even live within PowerPoint. Conditional displays and slicers can be used to dynamically change views for enhancing Story Board experiences.