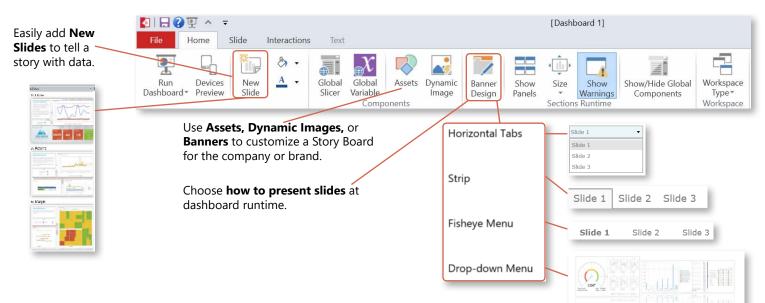

## Slide Customization

Add Horizontal, Vertical, or Cross Dissections to a slide to add reporting content from different books.

Customize the Story Board background with color, texture, or images.

Create Global Slicers and Variables to interact with data across multiple slides and multiple sources.