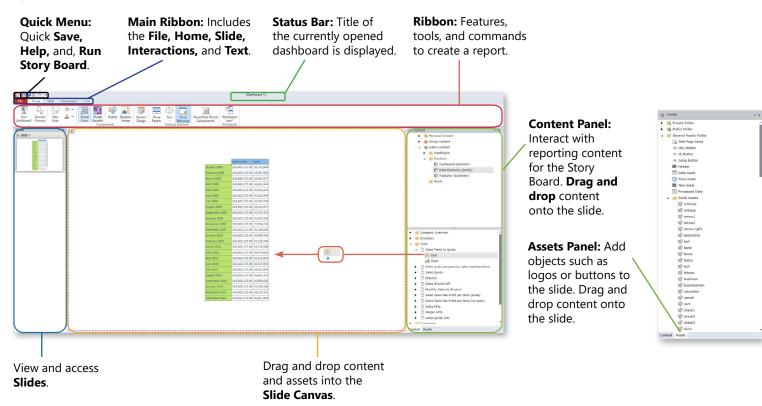

# BI Office Story Board

BI Office **Story Board** empowers every user to build straightforward and appealing dashboards. They are easy to create using drag and drop functionality. Engage audiences with fully interactive dashboards on the web, on mobile devices, or even live within PowerPoint. Conditional displays and slicers can be used to dynamically change views for enhancing Story Board experiences.

## New Story Board



#### Important Panels





## Using the Navigation Bar



## Slide Customization

Add Horizontal, Vertical, or Cross Dissections to a slide to add reporting content from different books.

Customize the Story Board background with color, texture, or images.



Create Global Slicers and Variables to interact with data across multiple slides and multiple sources.

| File | Home    | Slide | Interactions | Text                  |               |
|------|---------|-------|--------------|-----------------------|---------------|
|      |         | ×.    | & -          | T                     | $\mathcal{X}$ |
| Run  | Devices | New   | Α.           | <b>⊕≡</b> ∎<br>Global | Global        |

Tell the story by creating interactions with Slices of data from existing reporting content.

| **≣<sub>↓</sub> ≣<sub>↓</sub> ⊠<su