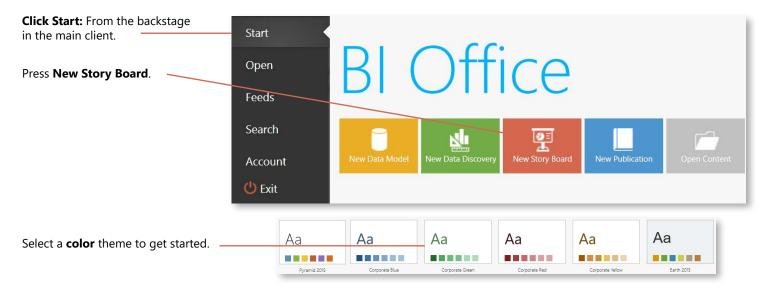

# BI Office Story Board

BI Office **Story Board** empowers every user to build straightforward and appealing dashboards. They are easy to create using drag and drop functionality. Engage audiences with fully interactive dashboards on the web, on mobile devices, or even live within PowerPoint. Conditional displays and slicers can be used to dynamically change views for enhancing Story Board experiences.

## New Story Board



#### Important Panels





## Using the Navigation Bar



## Slide Customization

Add Horizontal, Vertical, or Cross Dissections to a slide to add reporting content from different books.

Customize the Story Board background with color, texture, or images.



Create Global Slicers and Variables to interact with data across multiple slides and multiple sources.

| File | Home    | Slide | Interactions | Text                  |               |
|------|---------|-------|--------------|-----------------------|---------------|
|      |         | ×.    | & -          | T                     | $\mathcal{X}$ |
| Run  | Devices | New   | Α.           | <b>⊕≡</b> ∎<br>Global | Global        |

Tell the story by creating interactions with Slices of data from existing reporting content.

| **≣<sub>↓